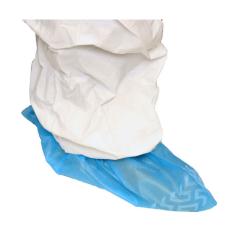

## Spunbond Polyproylene Blue Shoe Cover

**TECHNICAL DATASHEET** 

Integrity disposable shoe cover is manufactured with 100% non-linting, non-woven spunbond polypropylene fabric. Strong, durable and lightweight. The Integrity SPP shoe cover has stitched seams and sprayed latex anti-skid treads on the bottom for enhanced safety.

## **FEATURES**

- Critical Environment Compatible, ISO 7+ (Class 10,000)
- Product code and lot number traceable
- Applications: Cleanrooms, Nurseries, Hospitals and Laboratories
- · Colour: Blue
- Material: Non-woven spunbond polypropylene, 40gsm