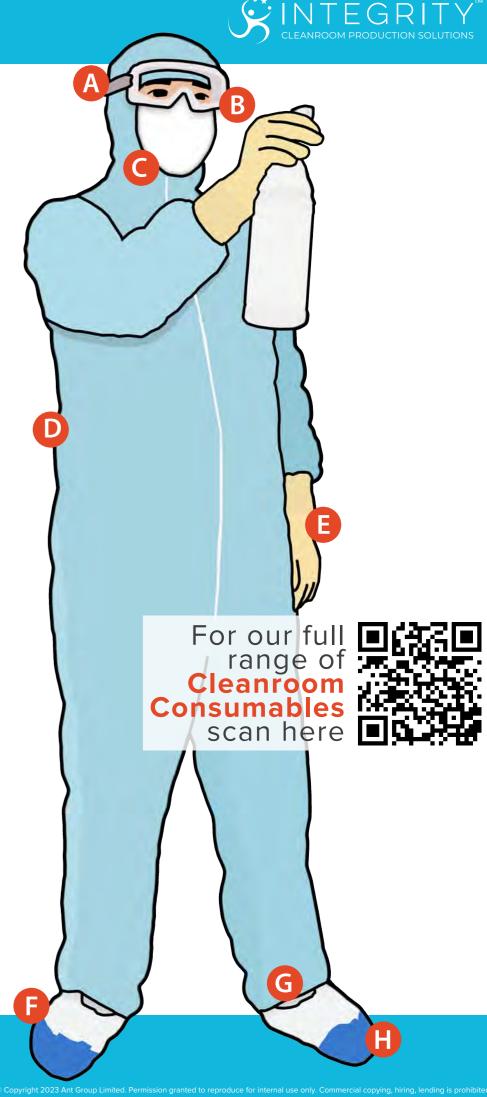

## **EXAMPLE OF A CLEANROOM GOWNING AREA**

| PRODUCTS             |                      |                     |                  |                    |               |
|----------------------|----------------------|---------------------|------------------|--------------------|---------------|
| 1. Clear Door Locker | 2. Waste Sack Holder | 3. Refuse Sack      | 4. IPA Tub Wipes | 5. Step-Over Bench | 6. Coverall   |
| 7. Cleanroom Sock    | 8. Shoe Cover        | 9. Cleanroom Gloves | 10. Goggles      | 11. Face Mask      | 12. Dispenser |
| 13. Storage Unit     | 14. Adhesive Mat     | 15. Clothes Hooks   |                  |                    |               |
| <b>GOWNING GUIDE</b> |                      |                     |                  |                    |               |
| A. Headwear          | B. Goggles           | C. Face Masks       | D. Garments      | E. Gloves          | F. Overshoes  |
| G. Socks             | H. Shoes             |                     |                  |                    |               |