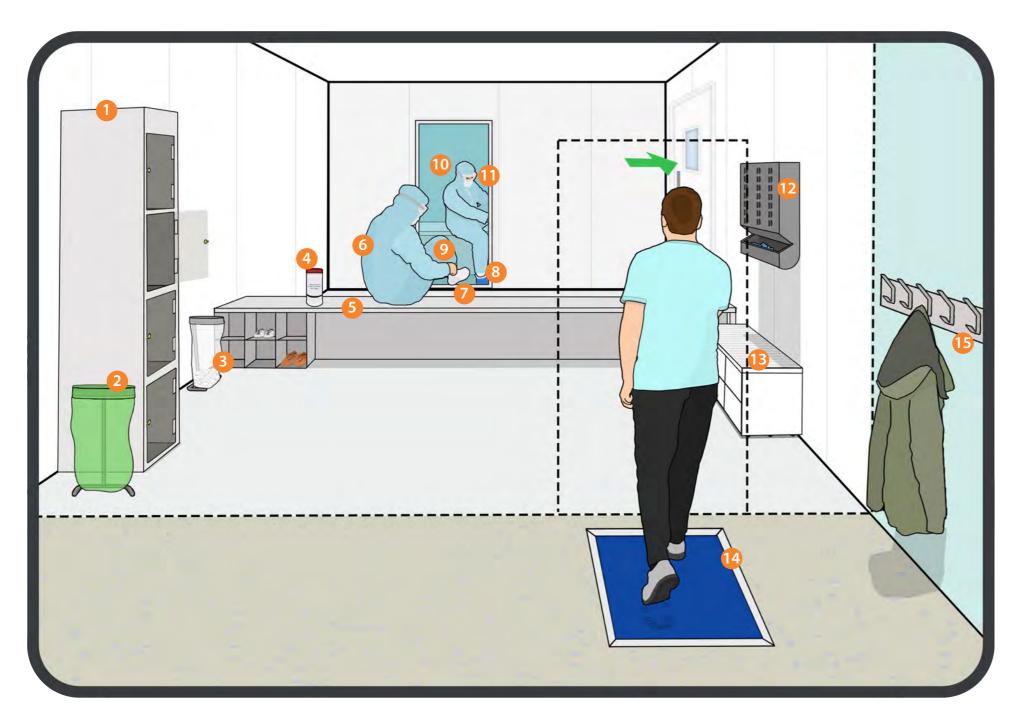

## **EXAMPLE OF A CLEANROOM GOWNING AREA**

| PRODUCTS             |                      |                     |                  |                    |               |
|----------------------|----------------------|---------------------|------------------|--------------------|---------------|
| 1. Clear Door Locker | 2. Waste Sack Holder | 3. Refuse Sack      | 4. IPA Tub Wipes | 5. Step-Over Bench | 6. Coverall   |
| 7. Cleanroom Sock    | 8. Shoe Cover        | 9. Cleanroom Gloves | 10. Goggles      | 11. Face Mask      | 12. Dispenser |
| 13. Storage Unit     | 14. Adhesive Mat     | 15. Clothes Hooks   |                  |                    |               |
| <b>GOWNING GUIDE</b> |                      |                     |                  |                    |               |
| A. Headwear          | B. Goggles           | C. Face Masks       | D. Garments      | E. Gloves          | F. Overshoes  |
| G. Socks             | H. Shoes             |                     |                  |                    |               |