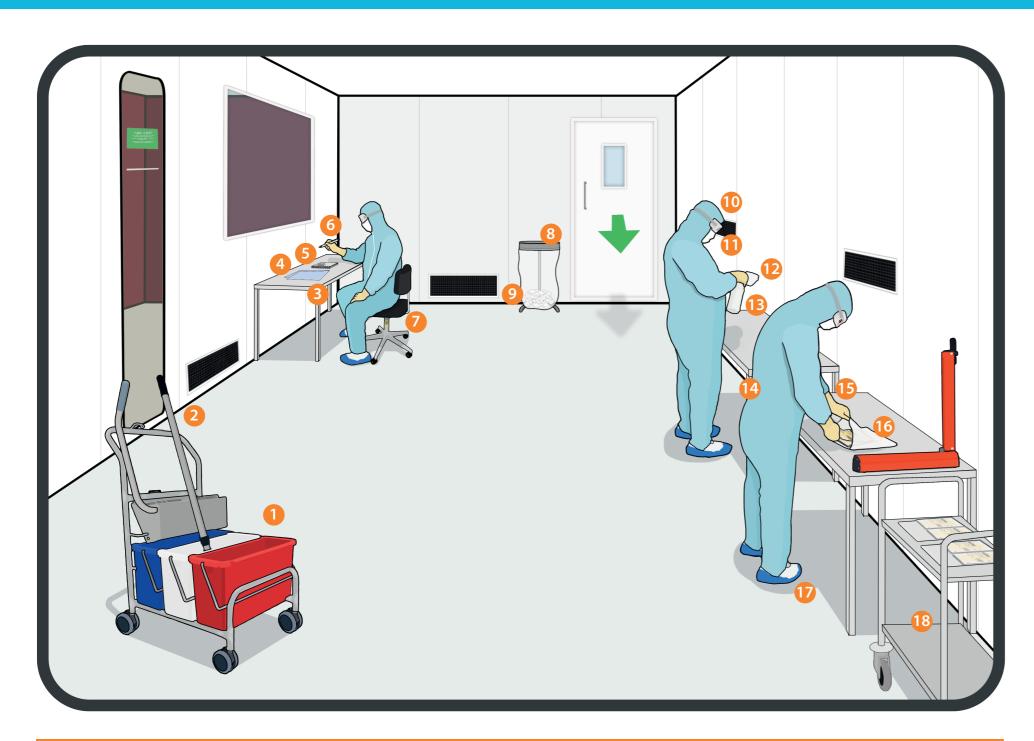

## **EXAMPLE OF A CLEANROOM WORK AREA**

## **PRODUCTS**

1. Mopping System 2. Mop

3. Cleanroom Workbench 4. Autoclaveable Paper

5. Lined Notebook

6. Cleanroom Pen

12. Wipe

7. Ergonomic Chair

13. Disinfectant Spray

8. Waste Sack Holder 14. Disposable Coverall

10. Goggles 9. Refuse Sack 16. LDPE Bags 15. Cleanroom Gloves

11. Face Mask 17. Shoe Covers

18. Stainless Steel Trolley